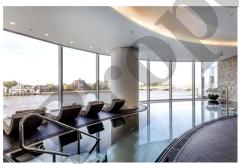

#### **Key Features**

Harrods Concierge Lift Gym Cinema Spa Parking

The apartment's media and atmosphere is touch screen controlled and also benefits from floor to ceiling windows, comfort cooling and under floor heating. Residents of The Tower have access to the on-site facilities which include a cinema room, swimming pool, sauna and spa treatment rooms, gym, business lounge, valet parking and 24 hour concierge