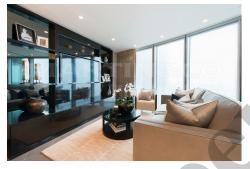

# The Property

Oppulence at The Tower at St Georges Wharf. Accommodation comprises of one to three double bedrooms and luxury bathrooms, an open plan reception room and kitchen with views across the River Thames looking South. The kitchen has fully integrated state of the art Miele appliances including a temperature controlled wine cooler and coffee machine.

The apartment's media and atmosphere is touch screen controlled and also benefits from floor to ceiling windows, comfort cooling and under floor heating. Residents of The Tower have access to the on-site facilities which include a cinema room, swimming pool, sauna and spa treatment rooms, gym, business lounge, valet parking and 24 hour concierge