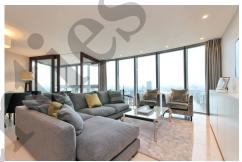

# The Property

Oppulence at The Tower at St Georges Wharf. Accommodation comprises of one to three double bedrooms and luxury bathrooms, an open plan reception room and kitchen with views across the River Thames looking South. The kitchen has fully integrated state of the art Miele appliances including a temperature controlled wine cooler and coffee machine.

The apartment's media and atmosphere is touch screen controlled and also benefits from floor to ceiling windows, comfort cooling and under floor heating. Residents of The Tower have access to the on-site facilities which include a cinema room, swimming pool, sauna and spa treatment rooms, gym, business lounge, valet parking and 24 hour concierge