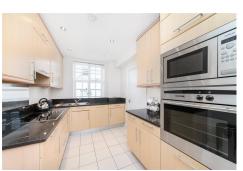

## The Property

Finished to a high corporate standard with wood style floors and modern fittings. Benefiting from lift access, 24hr porter and CCTV security, plus an array of shops, restaurants and transport links are on your doorstep. Comprising a spacious reception room, separate modern fully fitted kitchen, plus separate guest WC/cloakroom, plus ample storage space.