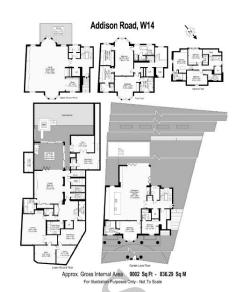

## The Property

Saba Properties is proud to offer this exceptional freehold detached residence has been reconstructed behind the Victorian facade to the highest of standards and interior designed with great imagination by the award winning SHH architects to create a stunning and contemporary 9,000 sq ft home with extensive entertaining rooms and leisure facilities. The delightful garden and terraces have been designed by Kate Gould the RHS Chelsea Flower Show gold medallist. The carriage driveway provides parking for 2-3 cars, the passenger lift accesses all floors and the indoor swimming pool extends to over 12m.Addison Road is one of Holland Park's most prestigious streets with the glorious open spaces of Holland Park being within walking distance. Added to which access to the outstanding shops, restaurants and transport facilities in and around Kensington, Holland Park and Notting Hill is extremely easy, as well as access to some of the areas top schools, Thomas's, Wetherby, Pembridge Hall and Norland Place to name a few.