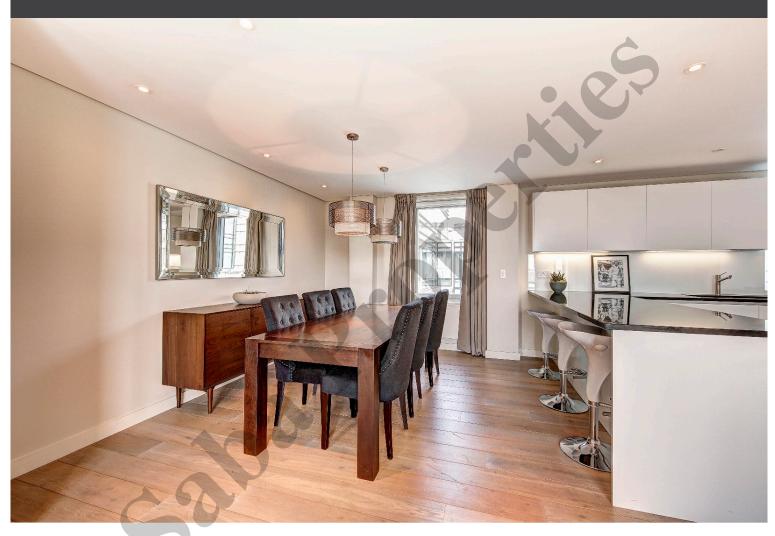

## The Property

4B Merchant Square is located waterside, in the newly developed Paddington Basin. This contemporary block comprises 60 luxury 1, 2, 3 and 4 bedroom apartments set over 15 storeys, many of them with canal views. This central location is close to Oxford Street, Connaught Village and historic Hyde Park. This prestigious waterside building benefits from private underground parking spaces, 24 hour concierge service and round the clock security, as well as penthouses and apartments refurbished in a chic, contemporary style with high specification amenities and furnishings. All the apartments benefit from comfort cooling

## Gallery