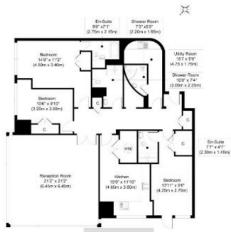

## SABA PROPERTIES

Saba Properties Bryanstons Mansions York St London W1H 1DE

020 7224 8832 info@sabaproperties.com www.sabaproperties.com

£1,150 per week Other terms & fees apply 3 bed Flat to rent on Panoramic, Grosvenor Road, SW1 Reference: Panoramic1

## The Property

A bright and spacious three bedroom apartment situated on the 12th floor of this riverside development. The property benefits from stunning views across the River Thames, wooden floors throughout and floor to ceiling windows in the reception room. The Panoramic also has a residents gym and underground parking as well as a concierge service and 24 hour porterage.