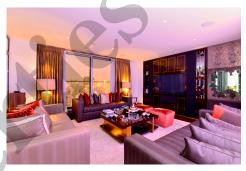

## The Property

Located on the thirty eighth floor of the prestigious Pan Peninsula development, this deluxe 3 bedroom apartment offers an outstanding living space, high specification interior, 2 private balconies and spectacular Canary Wharf views. The property comprises fabulous reception area with integrated flat screen TV, an amazing substantial open plan kitchen and dining room plus double height ceiling and glazed doors to balcony, master bedroom with en suite bathroom, second bedroom with en suite shower room, third double bedroom, balcony and guest cloakroom. Pan Peninsula offers a range of exclusive on-site leisure facilities including pool, health and fitness spa, waterside restaurant, fiftieth floor cocktail bar and residents' cinema.