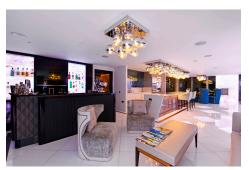

## The Property

Located on the thirty eighth floor of the prestigious Pan Peninsula development, this deluxe 3 bedroom apartment offers an outstanding living space, high specification interior, 2 private balconies and spectacular Canary Wharf views. The property comprises fabulous reception area with integrated flat screen TV, an amazing substantial open plan kitchen and dining room plus double height ceiling and glazed doors to balcony, master bedroom with en suite bathroom, second bedroom with en suite shower room, third double bedroom, balcony and guest cloakroom. Pan Peninsula offers a range of exclusive on-site leisure facilities including pool, health and fitness spa, waterside restaurant, fiftieth floor cocktail bar and residents' cinema.