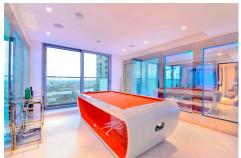

## The Property

Located on the thirty eighth floor of the prestigious Pan Peninsula development, this deluxe 3 bedroom apartment offers an outstanding living space, high specification interior, 2 private balconies and spectacular Canary Wharf views. The property comprises fabulous reception area with integrated flat screen TV, an amazing substantial open plan kitchen and dining room plus double height ceiling and glazed doors to balcony, master bedroom with en suite bathroom, second bedroom with en suite shower room, third double bedroom, balcony and guest cloakroom. Pan Peninsula offers a range of exclusive on-site leisure facilities including pool, health and fitness spa, waterside restaurant, fiftieth floor cocktail bar and residents' cinema.

## Gallery