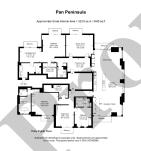

## The Property

Located on the thirty eighth floor of the prestigious Pan Peninsula development, this deluxe 3 bedroom apartment offers an outstanding living space, high specification interior, 2 private balconies and spectacular Canary Wharf views. The property comprises fabulous reception area with integrated flat screen TV, an amazing substantial open plan kitchen and dining room plus double height ceiling and glazed doors to balcony, master bedroom with en suite bathroom, second bedroom with en suite shower room, third double bedroom, balcony and guest cloakroom. Pan Peninsula offers a range of exclusive on-site leisure facilities including pool, health and fitness spa, waterside restaurant, fiftieth floor cocktail bar and residents' cinema.