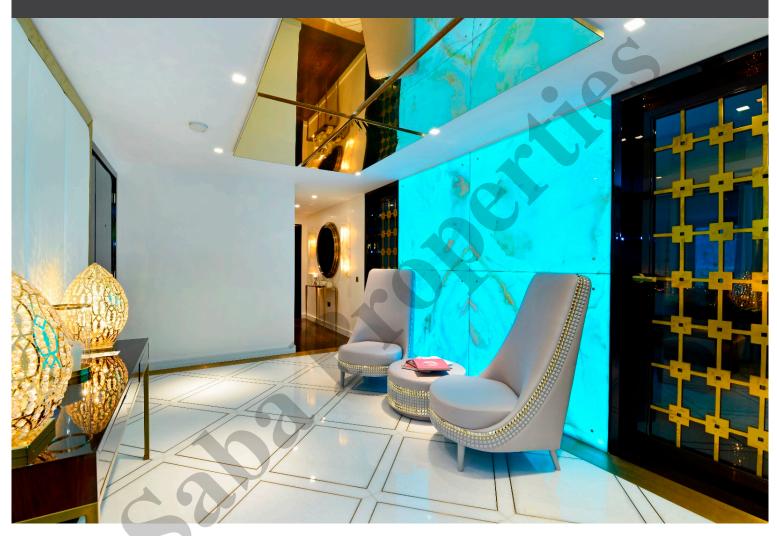

## The Property

Located on the thirty eighth floor of the prestigious Pan Peninsula development, this deluxe 3 bedroom apartment offers an outstanding living space, high specification interior, 2 private balconies and spectacular Canary Wharf views. The property comprises fabulous reception area with integrated flat screen TV, an amazing substantial open plan kitchen and dining room plus double height ceiling and glazed doors to balcony, master bedroom with en suite bathroom, second bedroom with en suite shower room, third double bedroom, balcony and guest cloakroom. Pan Peninsula offers a range of exclusive on-site leisure facilities including pool, health and fitness spa, waterside restaurant, fiftieth floor cocktail bar and residents' cinema.

## Gallery