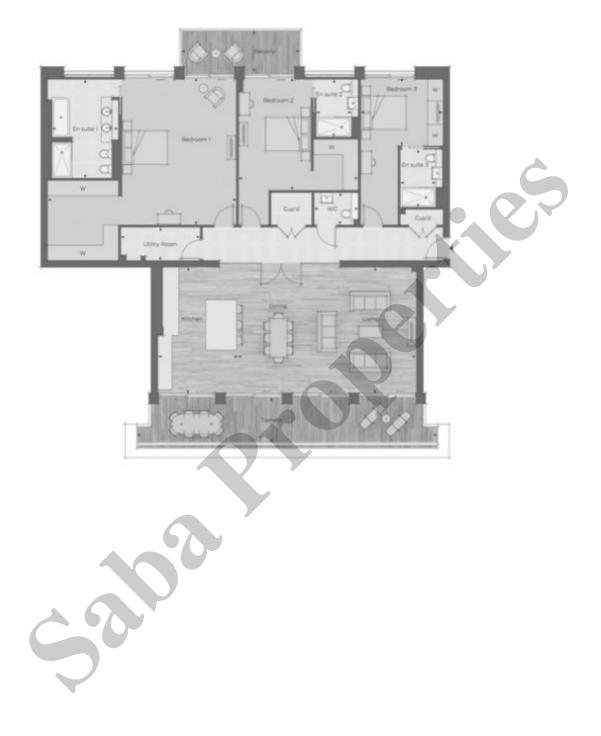

s a bath and shower. There is also a guest cloakroom. The property further boasts iPad controlled air and lighting system, gym facilities on site, large roof terrace and good storage. Residents benefit from an array of amenities including a 24 hour concierge, a fully equipped fitness suite and access to an attractive landscaped courtyard garden with water feature.

The Courthouse is fortunate to be in a superb location, being only 10 minutes from St James' Park, Victoria and Westminster transport links, as well as only a short walk many local amenities including shops and restaurants.

The Courthouse also benefits from a close proximity to attractions such as Westminster Abbey, Big Ben, the Tate Gallery and universities such as Ise and King's College.

## Gallery













# Floorplan