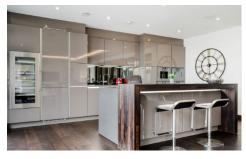

The property includes a separate kitchen finished immaculately with all modern fittings, integrated appliances, plus three double bedrooms each with en-suite shower rooms and the master bedroom has a bath and shower. There is also a guest cloakroom. The property further boasts iPad controlled air and lighting system, gym facilities on site, large roof terrace and good storage. Residents benefit from an array of amenities including a 24 hour concierge, a fully equipped fitness suite and access to an attractive landscaped courtyard garden with water feature.

## Gallery