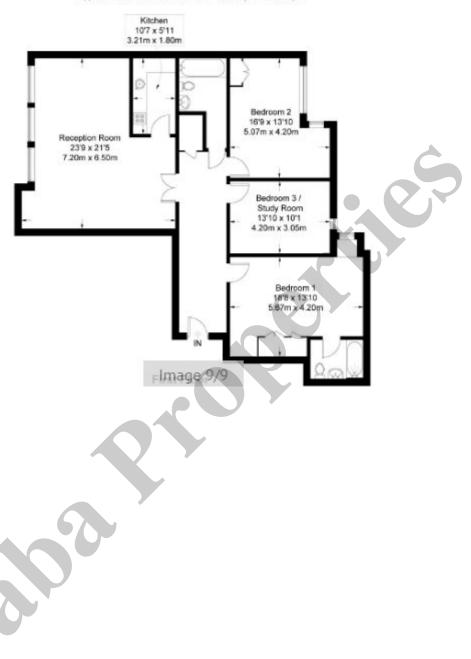

## Floorplan

#### Cavendish House

Approximate Gross Internal Area = 1385 sq ft / 128.6 sq m