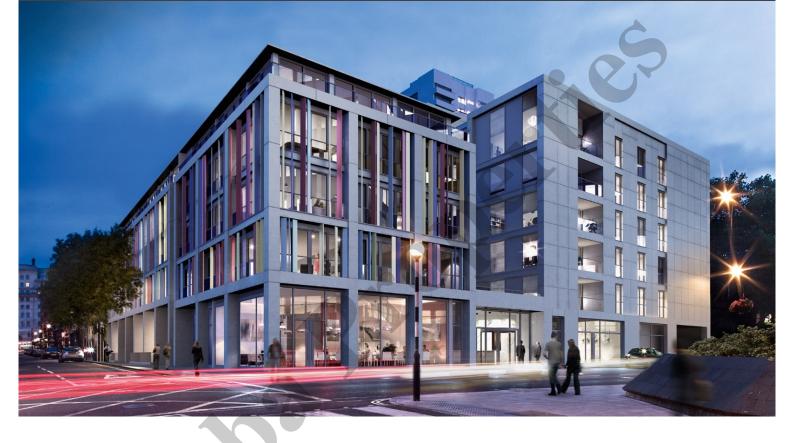

## The Property

A spectacular apartment in this new and exclusive development in the heart of Marylebone. The property comprises master bedroom with en suite bathroom, second double bedroom, guest shower room, reception room and a fully fitted, open plan kitchen. Further benefits include hardwood flooring throughout and an underground parking space. The apartment has been designed and furnished to the highest of standards and residents also have access to a private spa and sauna with massage and steam rooms, cinema room and 24 hour concierge service.