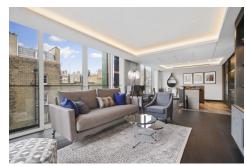

## The Property

A spectacular apartment in this new and exclusive development in the heart of Marylebone. The property comprises master bedroom with en suite bathroom, second double bedroom, guest shower room, reception room and a fully fitted, open plan kitchen. Further benefits include hardwood flooring throughout and an underground parking space. The apartment has been designed and furnished to the highest of standards and residents also have access to a private spa and sauna with massage and steam rooms, cinema room and 24 hour concierge service.