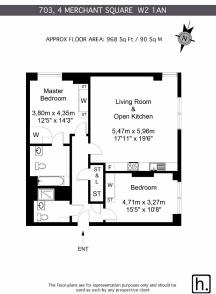

## The Property

This modern two bedroom apartment is located on the seventh floor of this sought after development. Ideal as a first time purchase, second home or rental investment, this property is in excellent condition and comprises two double bedrooms, reception room with open plan fitted kitchen and two modern bathrooms (one en-suite). Fully customised units compliment this flat superbly.