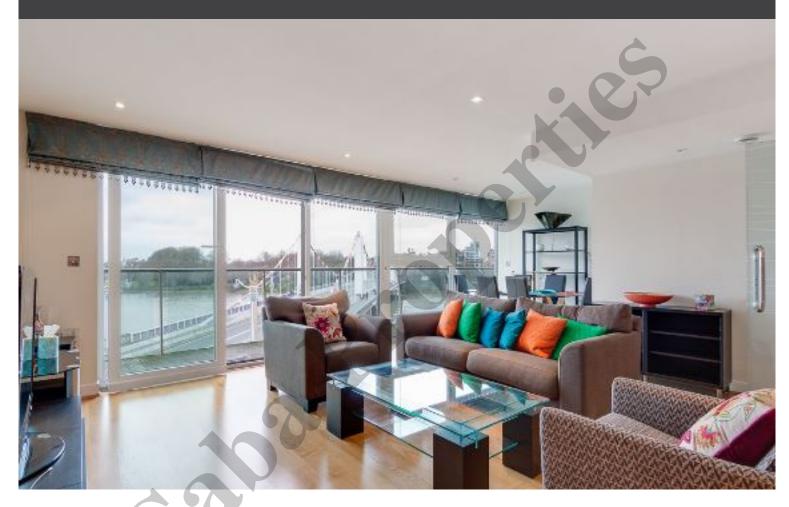

## The Property

A beautiful and luxurious, river facing two bedroom apartment located on the third floor in the Centurion Building at Chelsea Bridge Wharf. The apartment has a spectacular wrap around terrace with superb views over Chelsea and Battersea Park. The master bedroom suite has an, en suite bathroom and a peaceful views over the river Thames.

There is a second bedroom and a second bathroom. The living room has an open plan kitchen and is flooded with natural light streaming in. The apartment is fitted with a "Comfort cooling" system. Chelsea Bridge Wharf is London's most glamorous riverside development located just 0.75 miles from Sloane Square and adjacent to the wide open spaces of Battersea Park.