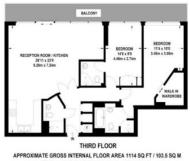

## The Property

A beautiful and luxurious, river facing two bedroom apartment located on the third floor in the Centurion Building at Chelsea Bridge Wharf. The apartment has a spectacular wrap around terrace with superb views over Chelsea and Battersea Park. The master bedroom suite has an, en suite bathroom and a peaceful views over the river Thames.

There is a second bedroom and a second bathroom. The living room has an open plan kitchen and is flooded with natural light streaming in. The apartment is fitted with a "Comfort cooling" system. Chelsea Bridge Wharf is London's most glamorous riverside development located just 0.75 miles from Sloane Square and adjacent to the wide open spaces of Battersea Park.