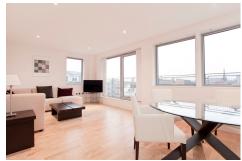

## **Key Features**

2 Double Bedrooms 2 Bathrooms Separate Modern Integrated Kitchen Comfort Cooling Lift 24 Hour Porter private balcony Private parking through separate negotiation

## The Property

This two bedroom, two bathroom apartment located within this prestigious New Palace Place development is located in the heart of Westminster. Comprising of fully fitted kitchen with integrated appliances, charcoal granite worktops, maple finish flooring to living and dining areas with balcony. Video Entryphone system, micro-processor controlled air circulation, porterage and concierge.