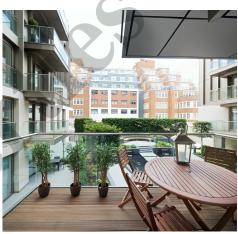

## The Property

One double bedroom apartment with secure underground parking, on the 1st floor (with lift) of this brand new development, located in the heart of Westminster and only moments from the River Thames. This spacious apartment of approx. 567sq.ft (52.68sq.m), further comprises an open plan reception room, a smart fitted kitchen with Miele appliances, fitted wardrobes to the bedroom, a luxury shower room and a private balcony. Residents will benefit from an array of amenities including a 24 hour concierge, a fully equipped fitness suite and access to an attractive landscaped courtyard garden with water feature. The Courthouse is fortunate to be in a superb Westminster location, being only 8 minutes from St James' Park and Westminster tube stations, as well as only a short walk to Victoria station. The Courthouse also benefits from a close proximity to attractions such as St James' Park, Westminster Abbey, Big Ben and universities such as LSE and King's College.