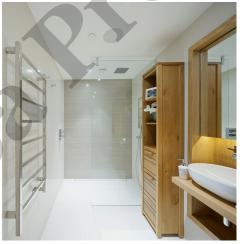

#### **Key Features**

One Bedroom
Fitted Integrated Kitchen
Luxury Shower Room
Private Balcony
Garden views
Underground Parking
Fitness gym
24 Hour Concierge/Porter

## The Property

One double bedroom apartment with secure underground parking, on the 1st floor (with lift) of this brand new development, located in the heart of Westminster and only moments from the River Thames. This spacious apartment of approx. 567sq.ft (52.68sq.m), further comprises an open plan reception room, a smart fitted kitchen with Miele appliances, fitted wardrobes to the bedroom, a luxury shower room and a private balcony. Residents will benefit from an array of amenities including a 24 hour concierge, a fully equipped fitness suite and access to an attractive landscaped courtyard garden with water feature. The Courthouse is fortunate to be in a superb Westminster location, being only 8 minutes from St James' Park and Westminster tube stations, as well as only a short walk to Victoria station. The Courthouse also benefits from a close proximity to attractions such as St James' Park, Westminster Abbey, Big Ben and universities such as LSE and King's College.