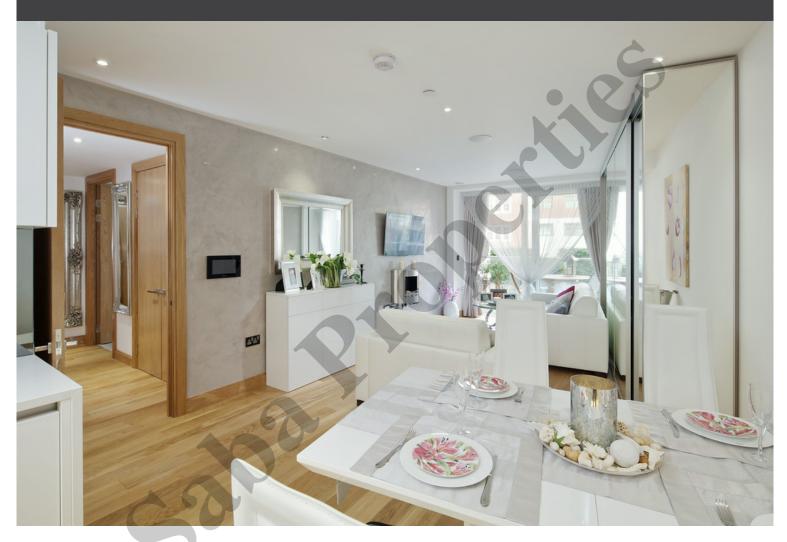

## The Property

One double bedroom apartment with secure underground parking, on the 1st floor (with lift) of this brand new development, located in the heart of Westminster and only moments from the River Thames. This spacious apartment of approx. 567sq.ft (52.68sq.m), further comprises an open plan reception room, a smart fitted kitchen with Miele appliances, fitted wardrobes to the bedroom, a luxury shower room and a private balcony. Residents will benefit from an array of amenities including a 24 hour concierge, a fully equipped fitness suite and access to an attractive landscaped courtyard garden with water feature. The Courthouse is fortunate to be in a superb Westminster location, being only 8 minutes from St James' Park and Westminster tube stations, as well as only a short walk to Victoria station. The Courthouse also benefits from a close proximity to attractions such as St James' Park, Westminster Abbey, Big Ben and universities such as LSE and King's College.