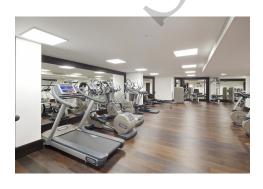

#### **Key Features**

One Bedroom
Fitted Integrated Kitchen
Luxury Shower Room
Private Balcony
Garden views
Underground Parking
Fitness gym
24 Hour Concierge/Porter

## The Property

One double bedroom apartment with secure underground parking, on the 1st floor (with lift) of this brand new development, located in the heart of Westminster and only moments from the River Thames. This spacious apartment of approx. 567sq.ft (52.68sq.m), further comprises an open plan reception room, a smart fitted kitchen with Miele appliances, fitted wardrobes to the bedroom, a luxury shower room and a private balcony. Residents will benefit from an array of amenities including a 24 hour concierge, a fully equipped fitness suite and access to an attractive landscaped courtyard garden with water feature. The Courthouse is fortunate to be in a superb Westminster location, being only 8 minutes from St James' Park and Westminster tube stations, as well as only a short walk to Victoria station. The Courthouse also benefits from a close proximity to attractions such as St James' Park, Westminster Abbey, Big Ben and universities such as LSE and King's College.