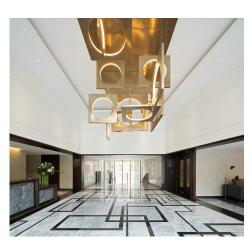

## The Property

One double bedroom apartment with secure underground parking, on the 1st floor (with lift) of this brand new development, located in the heart of Westminster and only moments from the River Thames. This spacious apartment of approx. 567sq.ft (52.68sq.m), further comprises an open plan reception room, a smart fitted kitchen with Miele appliances, fitted wardrobes to the bedroom, a luxury shower room and a private balcony. Residents will benefit from an array of amenities including a 24 hour concierge, a fully equipped fitness suite and access to an attractive landscaped courtyard garden with water feature. The Courthouse is fortunate to be in a superb Westminster location, being only 8 minutes from St James' Park and Westminster tube stations, as well as only a short walk to Victoria station. The Courthouse also benefits from a close proximity to attractions such as St James' Park, Westminster Abbey, Big Ben and universities such as LSE and King's College.