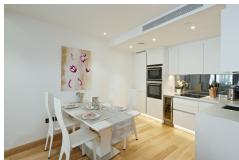

## The Property

One double bedroom apartment with secure underground parking, on the 1st floor (with lift) of this brand new development, located in the heart of Westminster and only moments from the River Thames. This spacious apartment of approx. 567sq.ft (52.68sq.m), further comprises an open plan reception room, a smart fitted kitchen with Miele appliances, fitted wardrobes to the bedroom, a luxury shower room and a private balcony. Residents will benefit from an array of amenities including a 24 hour concierge, a fully equipped fitness suite and access to an attractive landscaped courtyard garden with water feature. The Courthouse is fortunate to be in a superb Westminster location, being only 8 minutes from St James' Park and Westminster tube stations, as well as only a short walk to Victoria station. The Courthouse also benefits from a close proximity to attractions such as St James' Park, Westminster Abbey, Big Ben and universities such as LSE and King's College.