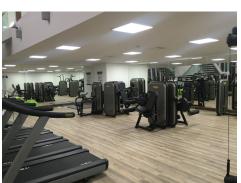

## The Property

A spacious one double bedroom apartment to rent of approx. 570sq.ft (53sq.m) on the 4th floor (with lift) of Collet House, Nine Elms Point, This property will be offered fully furnished and further benefits from an open plan reception room with an integrated kitchen including a wine cooler, there is a luxury bathroom suite and good storage including wardrobes in the bedroom. Residents of Nine Elms Point have the use of a 24 hour concierge, a well-equipped gym, there will be a business lounge, conference room, cinema screening room and a dining room with kitchen. In September a huge Sainsbury's superstore is due to open on-site and the Nine Elms tube station is due to open in 2020, in the meantime you are very well located to many local shops and restaurants and your transport links are excellent with the services of Vauxhall within a short walk. These include rail, tube and bus services and the river taxi at St George Wharf.