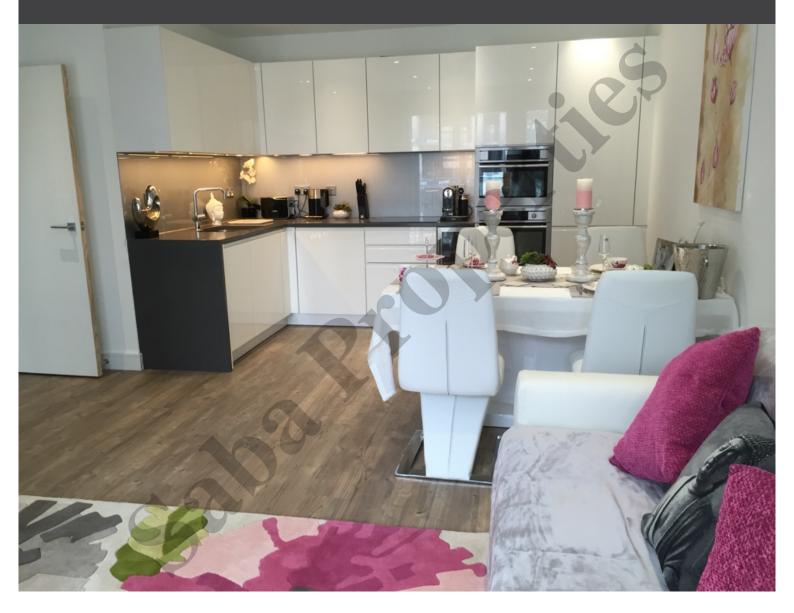

## The Property

A spacious one double bedroom apartment to rent of approx. 570sq.ft (53sq.m) on the 4th floor (with lift) of Collet House, Nine Elms Point, This property will be offered fully furnished and further benefits from an open plan reception room with an integrated kitchen including a wine cooler, there is a luxury bathroom suite and good storage including wardrobes in the bedroom. Residents of Nine Elms Point have the use of a 24 hour concierge, a well-equipped gym, there will be a business lounge, conference room, cinema screening room and a dining room with kitchen. In September a huge Sainsbury's superstore is due to open on-site and the Nine Elms tube station is due to open in 2020, in the meantime you are very well located to many local shops and restaurants and your transport links are excellent with the services of Vauxhall within a short walk. These include rail, tube and bus services and the river taxi at St George Wharf.