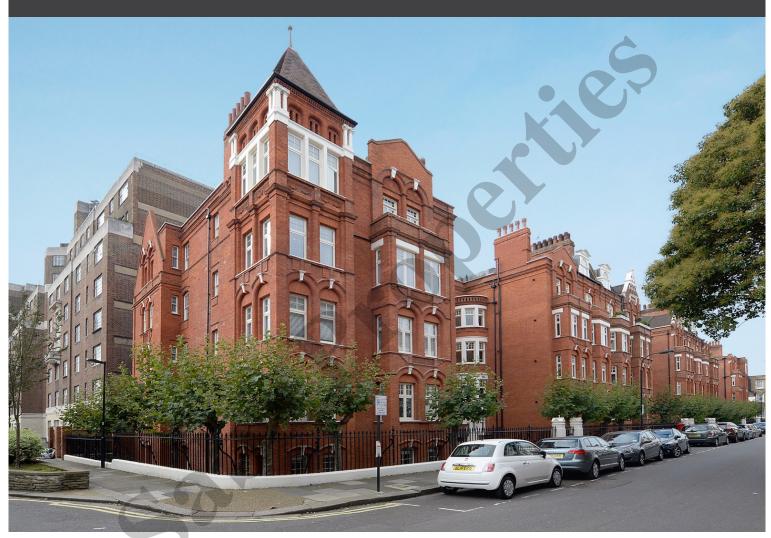

## The Property

This first floor, fully refurbished, spacious one bedroom, one bathroom period apartment is set in a stunning Victorian Mansion building in the heart of Ravenscourt Park. The apartment comprises a large open plan duel aspect reception room, leading to a stunning fully fitted and integrated, Bosh kitchen, one spacious double bedroom and bathroom. The apartment benefits from wood flooring throughout, along with pre cabled Sky TV and cables for easy internet access.