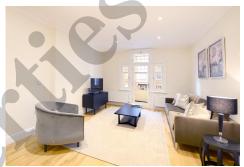

## The Property

This first floor, fully refurbished, spacious one bedroom, one bathroom period apartment is set in a stunning Victorian Mansion building in the heart of Ravenscourt Park. The apartment comprises a large open plan duel aspect reception room, leading to a stunning fully fitted and integrated, Bosh kitchen, one spacious double bedroom and bathroom. The apartment benefits from wood flooring throughout, along with pre cabled Sky TV and cables for easy internet access.