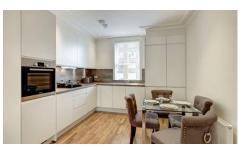

## The Property

This first floor, fully refurbished, spacious one bedroom, one bathroom period apartment is set in a stunning Victorian Mansion building in the heart of Ravenscourt Park. The apartment comprises a large open plan duel aspect reception room, leading to a stunning fully fitted and integrated, Bosh kitchen, one spacious double bedroom and bathroom. The apartment benefits from wood flooring throughout, along with pre cabled Sky TV and cables for easy internet access.