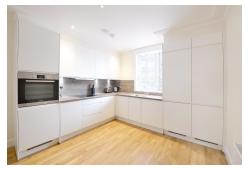

## The Property

This first floor, fully refurbished, spacious one bedroom, one bathroom period apartment is set in a stunning Victorian Mansion building in the heart of Ravenscourt Park. The apartment comprises a large open plan duel aspect reception room, leading to a stunning fully fitted and integrated, Bosh kitchen, one spacious double bedroom and bathroom. The apartment benefits from wood flooring throughout, along with pre cabled Sky TV and cables for easy internet access.