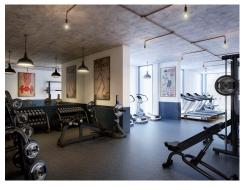

## **Key Features**

Concierge Swimming Pool Gym Cinema Room Sauna Steam room

Fully designed fitted kitchen with integrated Siemens appliances. Bespoke bathroom. Fitted wardrobes. Carpet to bedrooms. Engineered-timber flooring to living room, kitchen and hallways. Comfort cooling. Underfloor heating to bathrooms. Interior-designed lobby and lounge with 24-hour concierge service. Residents-only screening room, gym, swimming pool and spa facilities. 10-year NHBC warranty. \* This is an off-plan property and the vendor is selling original contract with the developer (re-assignment)