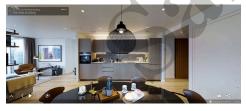

Fully designed fitted kitchen with integrated Siemens appliances. Bespoke bathroom. Fitted wardrobes. Carpet to bedrooms. Engineered-timber flooring to living room, kitchen and hallways. Comfort cooling. Underfloor heating to bathrooms. Interior-designed lobby and lounge with 24-hour concierge service. Residents-only screening room, gym, swimming pool and spa facilities. 10-year NHBC warranty. \* This is an off-plan property and the vendor is selling original contract with the developer (re-assignment)