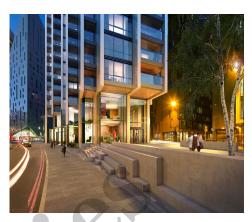

Fully designed fitted kitchen with integrated Siemens appliances. Bespoke bathroom. Fitted wardrobes. Carpet to bedrooms. Engineered-timber flooring to living room, kitchen and hallways. Comfort cooling. Underfloor heating to bathrooms. Interior-designed lobby and lounge with 24-hour concierge service. Residents-only screening room, gym, swimming pool and spa facilities. 10-year NHBC warranty. \* This is an off-plan property and the vendor is selling original contract with the developer (re-assignment)