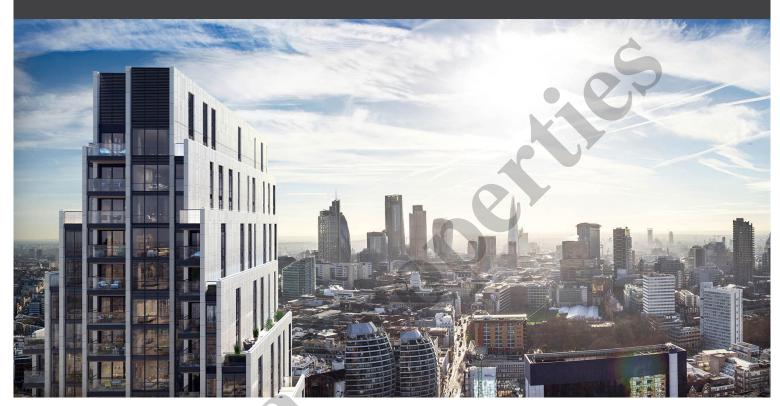

## The Property

Fantastic off plan one bedroom apartments on the 15th, 16th and 18th floor of The Atlas development located only 200 metres from Old Street Silicon roundabout on the axis of Shoreditch, Islington, Farringdon and the City. Due for completion Q4 2018 the Atlas Building tower will be 152 metres, making it the tallest in the Tech City area. The apartment boasts 546 sq ft of living space with spectacular cityscape views.

Fully designed fitted kitchen with integrated Siemens appliances. Bespoke bathroom. Fitted wardrobes. Carpet to bedrooms. Engineered-timber flooring to living room, kitchen and hallways. Comfort cooling. Underfloor heating to bathrooms. Interior-designed lobby and lounge with 24-hour concierge service. Residents-only screening room, gym, swimming pool and spa facilities. 10-year NHBC warranty. \* This is an off-plan property and the vendor is selling original contract with the developer (re-assignment)