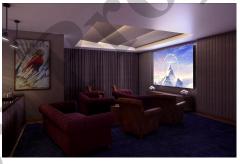

## **Key Features**

Concierge Swimming Pool Gym Cinema Room Sauna Steam room

Fully designed fitted kitchen with integrated Siemens appliances. Bespoke bathroom. Fitted wardrobes. Carpet to bedrooms. Engineered-timber flooring to living room, kitchen and hallways. Comfort cooling. Underfloor heating to bathrooms. Interior-designed lobby and lounge with 24-hour concierge service. Residents-only screening room, gym, swimming pool and spa facilities. 10-year NHBC warranty. \* This is an off-plan property and the vendor is selling original contract with the developer (re-assignment)