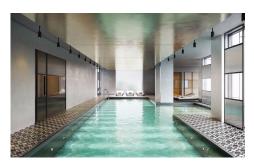

## **Key Features**

Concierge Swimming Pool Gym Cinema Room Sauna Steam room

Fully designed fitted kitchen with integrated Siemens appliances. Bespoke bathroom. Fitted wardrobes. Carpet to bedrooms. Engineered-timber flooring to living room, kitchen and hallways. Comfort cooling. Underfloor heating to bathrooms. Interior-designed lobby and lounge with 24-hour concierge service. Residents-only screening room, gym, swimming pool and spa facilities. 10-year NHBC warranty. \* This is an off-plan property and the vendor is selling original contract with the developer (re-assignment)