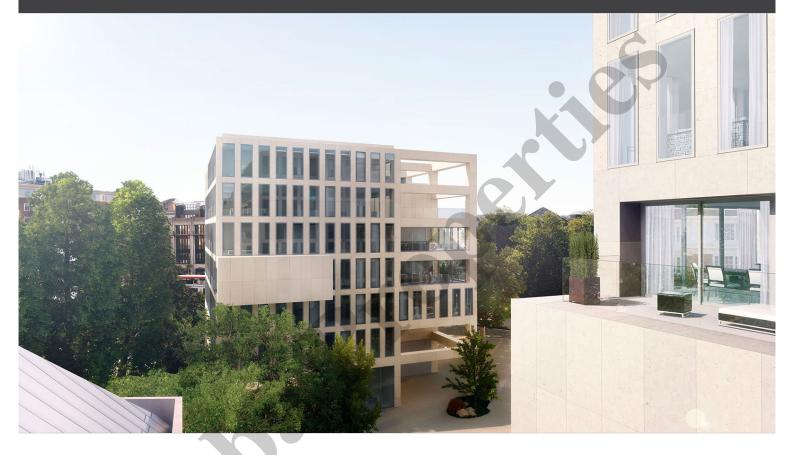

## The Property

Holland Green is three new apartment buildings, grouped around the proposed new home of the Design Museum at the south of Holland Park.

Holland Green is a rare place in London where people can live in and around outstanding modern architecture, within a park.

The apartment has use of the leisure facilities with a swimming pool, gym, cinema, games room, golf simulator, steam room and sauna. Hollandgreen is situated just of High Street Kensington set back from the main road. The development was completed last year and offers excellent facilities. High Street Kensington has many shops and good local restaurants. Holland Park is situated just behind the development.