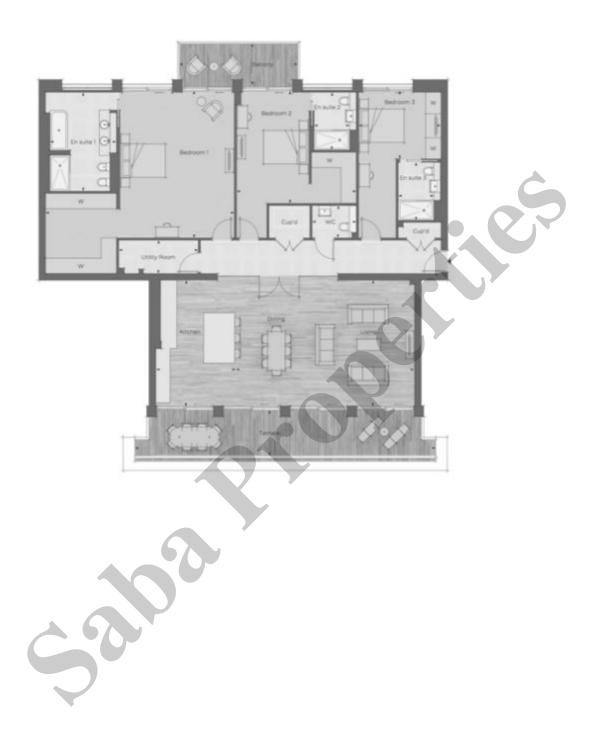

s a bath and shower. There is also a guest cloakroom. The property further boasts iPad controlled air and lighting system, gym facilities on site, large roof terrace and good storage. Residents benefit from an array of amenities including a 24 hour concierge, a fully equipped fitness suite and access to an attractive landscaped courtyard garden with water feature.

The Courthouse is fortunate to be in a superb location, being only 10 minutes from St James' Park, Victoria and Westminster transport links, as well as only a short walk many local amenities including shops and restaurants.

The Courthouse also benefits from a close proximity to attractions such as Westminster Abbey, Big Ben, the Tate Gallery and universities such as Ise and King's College.

## Gallery













# Floorplan