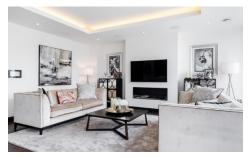

### The Property

This spectacular penthouse comprises of an elegant hallway which leads onto a spacious reception and dining room with stunning views across over Big Ben, Houses of Parliament and London Eye.

The property includes a separate kitchen finished immaculately with all modern fittings, integrated appliances, plus three double bedrooms each with en-suite shower rooms and the master bedroom has a bath and shower. There is also a guest cloakroom. The property further boasts iPad controlled air and lighting system, gym facilities on site, large roof terrace and good storage. Residents benefit from an array of amenities including a 24 hour concierge, a fully equipped fitness suite and access to an attractive landscaped courtyard garden with water feature.