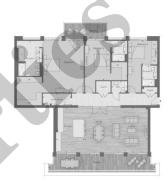

ster bedroom has a bath and shower. There is also a guest cloakroom. The property further boasts iPad controlled air and lighting system, gym facilities on site, large roof terrace and good storage. Residents benefit from an array of amenities including a 24 hour concierge, a fully equipped fitness suite and access to an attractive landscaped courtyard garden with water feature.

The Courthouse is fortunate to be in a superb location, being only 10 minutes from St James' Park, Victoria and Westminster transport links, as well as only a short walk many local amenities including shops and restaurants.

The Courthouse also benefits from a close proximity to attractions such as Westminster Abbey, Big Ben, the Tate Gallery and universities such as Ise and King's College.

## Gallery













# Floorplan