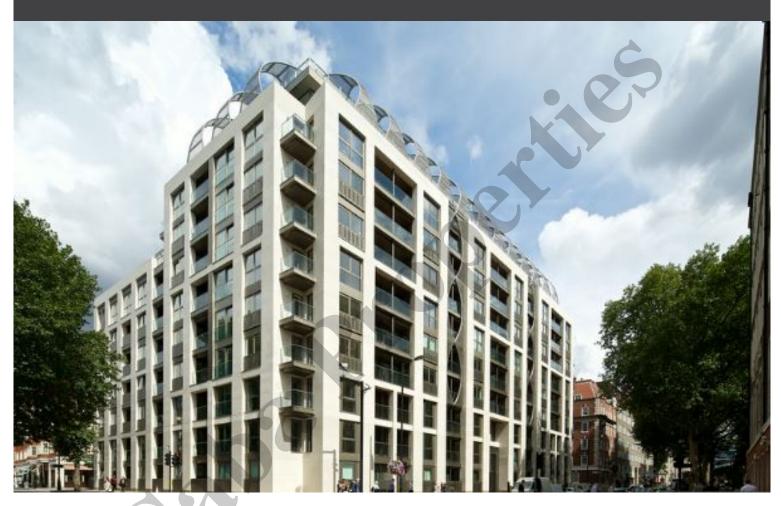

### The Property

This spectacular penthouse comprises of an elegant hallway which leads onto a spacious reception and dining room with stunning views across over Big Ben, Houses of Parliament and London Eye.

The Courthouse is fortunate to be in a superb location, being only 10 minutes from St James' Park, Victoria and Westminster transport links, as well as only a short walk many local amenities including shops and restaurants.

The Courthouse also benefits from a close proximity to attractions such as Westminster Abbey, Big Ben, the Tate Gallery and universities such as Ise and King's College.