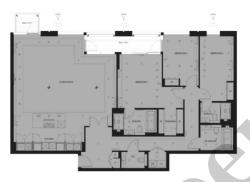

## The Property

A large, high specification three bedroom apartment in Dockside House, Chelsea Creek. Located on the third floor, spacious accommodation is provided throughout with top of the range white goods and finishing. Chelsea Creek residents will benefit from a 24 hour concierge service, private spa, swimming pool and health club. Transport connections are provided by Imperial Wharf station and Chelsea Harbour Pier