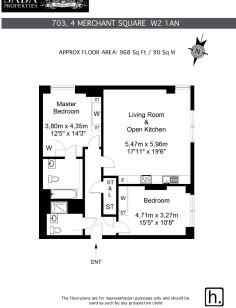

## The Property

This modern two bedroom apartment is located on the seventh floor of this sought after development. Ideal as a first time purchase, second home or rental investment, this property is in excellent condition and comprises two double bedrooms, reception room with open plan fitted kitchen and two modern bathrooms (one en-suite). Fully customised units compliment this flat superbly.