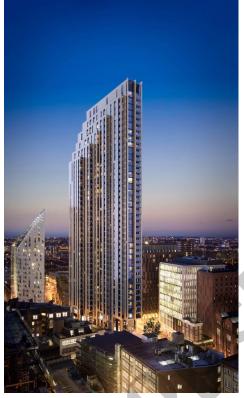

## The Property

Fantastic off plan one bedroom apartments on the 15th, 16th and 18th floor of The Atlas development located only 200 metres from Old Street Silicon roundabout on the axis of Shoreditch, Islington, Farringdon and the City. Due for completion Q4 2018 the Atlas Building tower will be 152 metres, making it the tallest in the Tech City area. The apartment boasts 546 sq ft of living space with spectacular cityscape views.