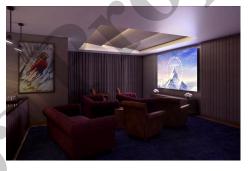

## **Key Features**

Concierge Swimming Pool Gym Cinema Room Sauna Steam room

Fully designed fitted kitchen with integrated Siemens appliances. Bespoke bathroom. Fitted wardrobes. Carpet to bedrooms. Engineered-timber flooring to living room, kitchen and hallways. Comfort cooling. Underfloor heating to bathrooms. Interior-designed lobby and lounge with 24-hour concierge service. Residents-only screening room, gym, swimming pool and spa facilities. 10-year NHBC warranty. \* This is an off-plan property and the vendor is selling original contract with the developer (re-assignment)