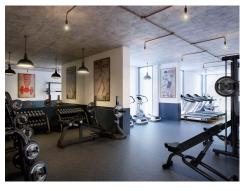

## **Key Features**

Concierge Swimming Pool Gym Cinema Room Sauna Steam room

Fully designed fitted kitchen with integrated Siemens appliances. Bespoke bathroom. Fitted wardrobes. Carpet to bedrooms. Engineered-timber flooring to living room, kitchen and hallways. Comfort cooling. Underfloor heating to bathrooms. Interior-designed lobby and lounge with 24-hour concierge service. Residents-only screening room, gym, swimming pool and spa facilities. 10-year NHBC warranty. \* This is an off-plan property and the vendor is selling original contract with the developer (re-assignment)