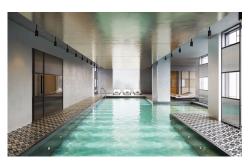

## **Key Features**

Concierge Swimming Pool Gym Cinema Room Sauna Steam room

Fully designed fitted kitchen with integrated Siemens appliances. Bespoke bathroom. Fitted wardrobes. Carpet to bedrooms. Engineered-timber flooring to living room, kitchen and hallways. Comfort cooling. Underfloor heating to bathrooms. Interior-designed lobby and lounge with 24-hour concierge service. Residents-only screening room, gym, swimming pool and spa facilities. 10-year NHBC warranty. \* This is an off-plan property and the vendor is selling original contract with the developer (re-assignment)