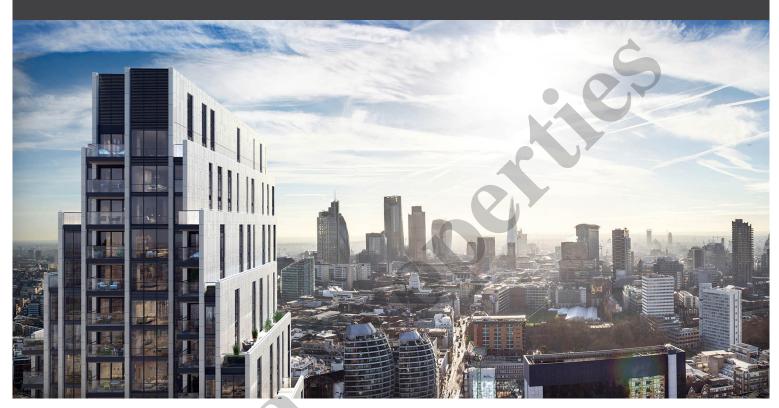

## The Property

Fantastic off plan one bedroom apartments on the 15th, 16th and 18th floor of The Atlas development located only 200 metres from Old Street Silicon roundabout on the axis of Shoreditch, Islington, Farringdon and the City. Due for completion Q4 2018 the Atlas Building tower will be 152 metres, making it the tallest in the Tech City area. The apartment boasts 546 sq ft of living space with spectacular cityscape views.

Fully designed fitted kitchen with integrated Siemens appliances. Bespoke bathroom. Fitted wardrobes. Carpet to bedrooms. Engineered-timber flooring to living room, kitchen and hallways. Comfort cooling. Underfloor heating to bathrooms. Interior-designed lobby and lounge with 24-hour concierge service. Residents-only screening room, gym, swimming pool and spa facilities. 10-year NHBC warranty. \* This is an off-plan property and the vendor is selling original contract with the developer (re-assignment)